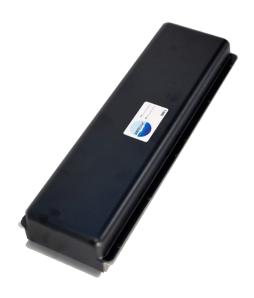

#### **Antisink All-in-One**

# Experience the future of maritime safety with the Antisink All-in-One, a groundbreaking solution for boats.

The Antisink All-in-One system can be mounted inside your vessel, ready to activate automatically should water enter your boat.

This system features specially designed cassettes, housing buoyancy bags that are engineered to counter the forces of capsizing or sinking. The inflatable pillows have a filling rate of less than 90%, which gives