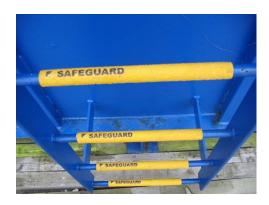

## **Anti-Slip Ladder Rung Covers**

Our Hi-Traction® ladder rung covers deliver firm-footed traction from top to bottom, significantly enhancing safety in one of the most dangerous spaces: the slick, small foot surface area on ladder rungs.

Safeguard's two styles of anti-slip ladder rung covers fit easily over the rung, delivering complete, long-lasting performance in the world's toughest indoor and outdoor environments. Our ladder rung covers:

- Come in channel-shaped and half-round styles
- Are made of FRP (fiberglass) and galvanized or stainless steel base
- Have adhesive, mechanical, or welded installation options
- Can be retrofitted in the field or specified as an OEM enhancement