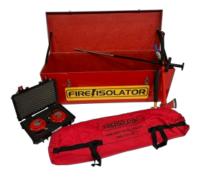

### **Fire Isolator**

Experience enhanced safety with the Fire Isolator, a comprehensive solution designed to combat EV car fires and lithium battery fires. Developed by specialists with a proven track record in handling E-fires, the Fire Isolator Concept integrates multiple elements to minimize damages and protect lives.

## **Key Elements of the Fire Isolator Concept:**