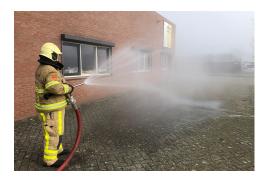

# Water Mist Lance

- Assists in rapidly reducing fires in EV vehicles.
- Moistens the Fire Isolator Blanket, creating a nearly gas-tight seal.
- Penetrates easily into the battery, allowing water to enter cells directly.