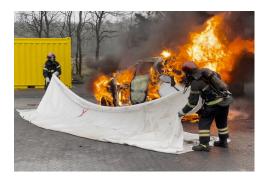

# **High-Temperature Resistant Fire Blanket**

- Control and isolate flames for EVs and normal cars.
- Temperature-resistant up to 1600 °C.
- Available in various sizes, including 2x2 meter and 3x3 meter for lithium batteries, E-scooters, and E-bikes.

### **Aerosol Unit**

- Lightweight, hand-held units for portable fire extinguishing.
- Works in conjunction with the Fire Isolator Blanket to control situations.
- Prevents flashovers and significantly reduces fire temperature to approximately 200 °C.