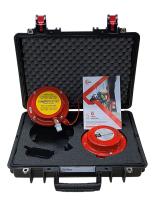

### **Aerosol Unit**

- Lightweight, hand-held units for portable fire extinguishing.
- Works in conjunction with the Fire Isolator Blanket to control situations.
- Prevents flashovers and significantly reduces fire temperature to approximately 200 °C.