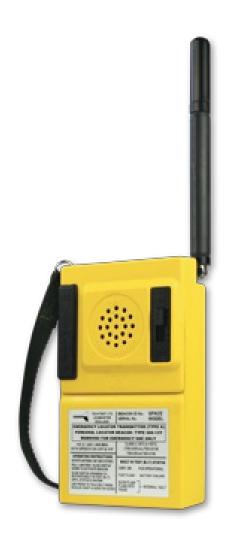

## 500-12 Series PLB

The Series 500-12 Personal Locator Beacons are simple, compact, lightweight units which can be used either manually or automatically via ejection seat harness. Fully compatible with the majority of search and rescue equipment including the COSPAS/SARSAT satellite based survivor location equipment. The PLB is a one-piece unit with the transmitter housed in a yellow pigmented or NATO green moulded thermoplastic case, which is designed such that the replaceable battery pack can be mounted within the overall package to form a smooth but non-slip hand portable unit.

 406 MHz
 ✓

 121.5 MHz
 ✓

 243 MHz
 ✓

GPS

Speech ✓

Activation & Lanyard Accessories