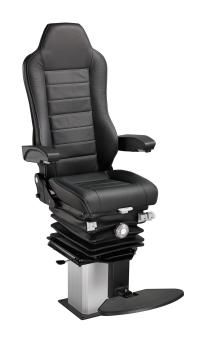

### **PROFILE**

The helmsman chair Nautic PRO STAR offers such functions as the Nautic Pro but is additionally equipped with a special suspension and an individuel weight adjustment for most comfortable seating even in rough sea.

## **SERIAL FEATURES**

Mechanical suspension
Weight adjustment
High comfort-backrest
Foldable armrests
Adjustable backrest
Seat rotates 360°
Lumbar Support
Foldable footrest

# **OPTIONS**

Electrical height adjustment Seat heater Seatbelt Logo-Stitch Custom upholstery