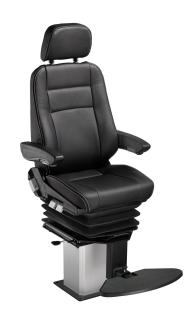

## **PROFILE**

This popular and highly-functional helmsman chair offers high comfort to the user. All functions can be operated while seated. The chair is designed according to the ergonomical and technical requirements of leading classification companies. Also available as "ergo-package" with lumbar support and comfort seat cushion for special demands.

## **SERIAL FEATURES**

Adjustable headrest
Foldable armrests
Adjustable backrest
Seat rotates 360°
Lumbar support
Foldable footrest
Upholstery: fabric or real leather, black