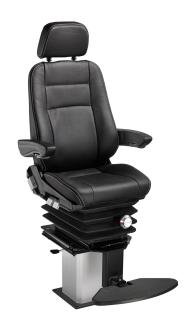

#### **PROFILE**

The helmsman chair *Nautic Star* offers the same functions as the Nautic but is additionally equipped with a special suspension system, lumbar support and an individual weight adjustment for the most comfortable seating even in »rough« seas. Shock tested and 12G-tested version available.

## **SERIAL FEATURES**

Mechanical Suspension
Weight adjustment
Adjustable headrest
Foldable armrests
Adjustable backrest
Seat rotates 360°
Lumbar Support
Foldable footrest