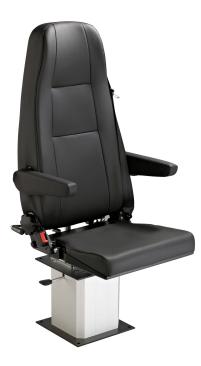

#### PROFILE

Compact and space-saving seat for different applications on board. Due to it swivel mechanism in combination with the fold-away seat cushion the Dolphin Compact offers an ideal solution for close bridge cabs.

# SERIAL FEATURES

High comfort-backrest with integrated headrest Foldable armrests Adjustable backrest Seat rotates 360° Fold-away seat cushion

# **OPTIONS**

Foldable footrest (for Version E + F) Electrical height adjustment Seatbelt Logo-Stitch Custom upholstery