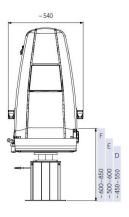

# SITTING HEIGHTS

Version D  $\sim$  450-550mm Version E  $\sim$  500-600mm Version F  $\sim$  600-850mm