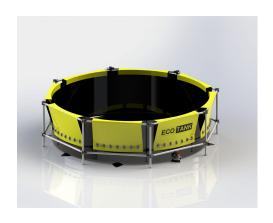

# **ECOTANKS - Portable Tanks for Temporary Oil Storage**

Introducing ECOTANKS, the ultimate solution for temporary oil storage designed to meet the dynamic needs of emergency response services. These tanks are easy to transport and quick to assemble, with a lightweight yet robust construction and large storage capacity. ECOTANKS offer versatility in temporary liquid storage.

#### 3. Durable Materials:

- Foldable fabric made of EVA-coated polyester:
  - Resistant to oil, a wide range of chemicals, detergents, and UV light.
- Sturdy frames made of marine-grade aluminum tubes for durability.

## 4. Functional Design:

- Equipped with a valve and camlock connection at the base for easy decanting or emptying.
- Roof cover made of oil and UV-resistant fabric.

## **Product Specifications:**

• Material:

- Foldable Fabric: EVA-coated polyester.
- Frames: Marine-grade aluminum tubes.
- Roof Cover: Oil and UV-resistant fabric.
- Capacity: Customizable to meet specific storage needs.
- Assembly Time: Quick and easy for rapid deployment.
- Storage Box: Sturdy wooden transport case included.