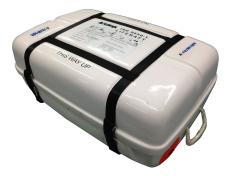

## FitzWright Liferaft 10Psn Container ISO9650

The **FitzWright Recreational Liferaft** is designed to meet the specific requirements of recreational boating and offshore racing. They are designed to comply with ISO9650-1 requirements and comply with the ISAF offshore racing recommendations.

- Proudly assembled in Canada.
- Perfect fit for yachters, racers, recreational cruisers, or smaller inshore commercial vessels which may not be required to have a liferaft.
- Completely race ready.
- Made of durable, rubber composite material.
- High visibility canopy with SOLAS reflective tape.
- Your choice of flat low profile GRP protective container or soft sided valise.
- Certified according to ISO 9650 standard.