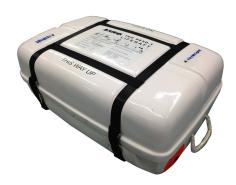

## FitzWright Liferaft 4Psn Container ISO9650

The **FitzWright Recreational Liferaft** is designed to meet the specific requirements of recreational boating and offshore racing. They are designed to comply with ISO9650-1 requirements and comply with the ISAF offshore racing recommendations.

- Proudly assembled in Canada.
- Perfect fit for yachters, racers, recreational cruisers, or smaller inshore commercial vessels which may not be required to have a liferaft.
- Completely race ready.
- Made of durable, rubber composite material.
- High visibility canopy with SOLAS reflective tape.
- Your choice of flat low profile GRP protective container or soft sided valise.
- Certified according to ISO 9650 standard.