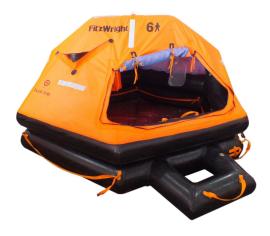

## FitzWright Liferaft Standard 25Psn TC/SOLAS

The FitzWright Throw Overboard Standard Liferaft is designed to accommodate larger vessel requirements and higher drop heights.

- Proudly assembled in Canada
- For use on all types of commercial vessels
- Made of durable, rubber composite material
- Transport Canada & SOLAS Approved
- Round and Flat GRP protective container
- Equipment Packs: SOLAS Pack A or SOLAS Pack B
- High Visibility Canopy with SOLAS reflective tape