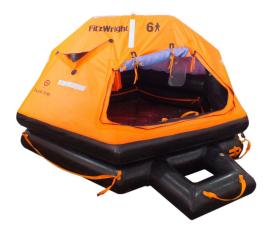

## FitzWright Liferaft Standard 12Psn TC/SOLAS

The FitzWright Throw Overboard Standard Liferaft is designed to accommodate larger vessel requirements and higher drop heights.

- Proudly assembled in Canada
- For use on all types of commercial vessels
- Made of durable, rubber composite material
- Transport Canada & SOLAS Approved
- Round and Flat GRP protective container
- Equipment Packs: SOLAS Pack A or SOLAS Pack B
- High Visibility Canopy with SOLAS reflective tape