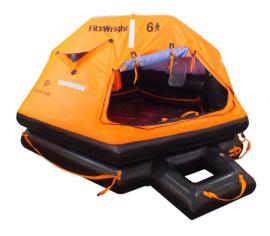

## FitzWright Liferaft Low Profile 6Psn TC/SOLAS

The FitzWright Throw Overboard Low Profile Liferaft is designed to accommodate low height requirements or small storage limitations.

- Proudly assembled in Canada
- For use on all types of commercial vessels
- Made of durable, rubber composite material
- Transport Canada & SOLAS Approved
- Round and Flat GRP protective container
- Equipment Packs: SOLAS Pack A or SOLAS Pack B
- High Visibility Canopy with SOLAS reflective tape