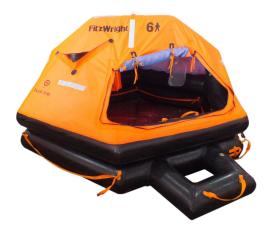

## FitzWright Liferaft Low Profile 4Psn TC Approved

The FitzWright Throw Overboard Low Profile Liferaft is designed to accommodate low height requirements or small storage limitations.

- Proudly assembled in Canada
- For use on all types of commercial vessels
- Made of durable, rubber composite material
- Transport Canada Approved
- Round and Flat GRP protective container
- Equipment Packs: SOLAS Pack A or SOLAS Pack B
- High Visibility Canopy with SOLAS reflective tape