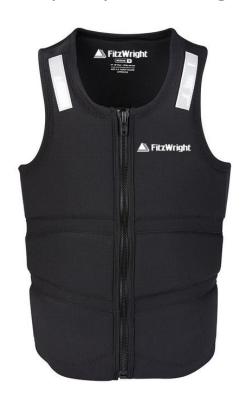

## **Buoyancy Aid - Rogue Vest**

The FitzWright Rogue Buoyancy Aid floating work vest has been meticulously crafted to address the unique demands of fishermen. It boasts minimal bulk, exceptional flexibility, reduced snag risk, and provides crucial buoyancy for enhanced safety in the event of an overboard incident.

## **Key Features:**

- Crafted from black neoprene to minimize visible markings.
- Equipped with two strips of SOLAS reflective tape for improved visibility when in the water.
- Includes an attachment loop for safety lights, enhancing visibility further.
- This vest serves as an excellent complement to a vessel's mandatory approved Life Saving Equipment.