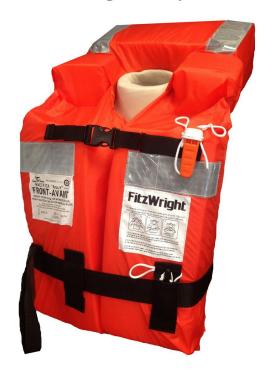

## FitzWright Keyhole TC/SOLAS Adult Lifejacket

Experience safety and comfort with the FitzWright Keyhole TC/SOLAS Adult Lifejacket - a reliable choice approved by Transport Canada and SOLAS, designed for adult individuals weighing over 43kg.

## **Product Details:**

• Part Number: FW-L0147C2

- **Description:** This lifejacket is meticulously crafted to meet the needs of adult individuals over 43kg, ensuring their safety on the water.
- Effortless Storage: Featuring a basic block foam design, this lifejacket is not only effective in water but also incredibly easy to store. The familiar design ensures that anyone can use and store it without hassle.
- Articulated Design: The lifejacket is articulated to accommodate

multiple folding and storage configurations. This unique design also increases comfort around the neck during wear, ensuring that you can wear it for extended periods without discomfort.

## **Key Features:**

- Lifejacket Approval: This lifejacket is approved for your safety, meeting the highest standards.
- Web Securing Belt: Equipped with a web securing belt to ensure a snug and secure fit.
- Safety Whistle: A whistle is included for emergency signaling and communication.
- Lanyard Included: For added convenience and safety, a lanyard is included with the lifejacket.
- **SOLAS Reflective Tape:** High-visibility SOLAS reflective tape enhances visibility in low-light conditions, ensuring you remain easily identifiable.
- Quick Donning: Designed for quick and hassle-free donning, ensuring you can be ready for action in no time.
- Lifejacket Light Attachment: This lifejacket features an attachment point for approved lifejacket lights, enhancing your visibility in emergencies.
- Unconscious Wearer Assistance: The FitzWright Keyhole TC/SOLAS Adult Lifejacket is designed to aid unconscious wearers, increasing their survival chances in critical situations.

• SOLAS/Transport Canada Approved: This lifejacket complies with the stringent safety standards set by both SOLAS and Transport Canada, giving you the confidence that your safety is in good hands.

Choose the FitzWright Keyhole TC/SOLAS Adult Lifejacket for peace of mind during your maritime adventures. It's an essential safety companion for any water-based activities, designed for your protection and comfort.