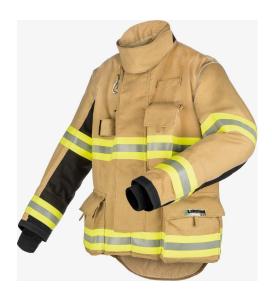

## **Stealth Turnout Coat**

Elevate your firefighting gear with the Stealth Turnout Coat - the epitome of performance and safety, featuring Lakeland's LazerMax reflective trim and an "easy-grip" Drag Rescue Device.

## **Product Details:**

- Style Number: ST3220G
- Unparalleled Safety and Functionality: This Turnout Coat is meticulously designed to provide maximum protection and functionality for firefighters. With features like a beveled hem, ergonomic pleated back/shoulders, and a "Drag Rescue Device," you're equipped to handle the most demanding situations.
- **Reflective Excellence:** NYC Style Lime/Yellow Scotchlite® Triple Trim not only enhances visibility but is also double-stitched for durability.

- Advanced Design for Comfort: The ergonomically pleated back and shoulders ensure a wide range of motion, making it easier to respond effectively in emergencies.
- Innovative Features: With an "Easy Grip" Drag Rescue Device, an internal outer shell drawcord to reduce bulk, and numerous pockets (including a Napoleon pocket under the storm flap and expansion pockets with hand-warmers), this turnout coat has everything you need at your fingertips.
- **Built to Last:** The Black Arashield® coat cuff reinforcements and 7" Black Thumbhole Wristers made with Kevlar® provide extra durability in high-stress areas.
- Custom Fit: Each coat is custom ordered, sized to perfection for the wearer's comfort and functionality.
- **Two-Tone Option:** For additional style and functionality, consider the Two-Tone Stealth<sup>TM</sup> option, featuring a black bottom sleeve panel and black lower leg panel, separated by LazerMax<sup>TM</sup> Trim.