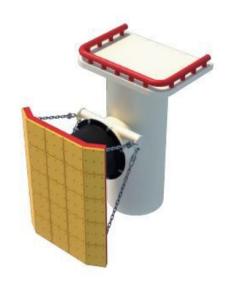

## **Cell Fender**

The TJSC Cell Fender is a proven design that protects thousands of harbors around the world. Its cylindrical body resists overloading without sacrificing shear resistance.

The Cell Fender's large footprint makes installation simple. Its efficient

force distribution also enables large, low hull-pressure panel designs. No other fender offers as many sizes in a full range of compounds.

TJSC Cell Fenders are compatible with nearly all legacy cell fenders, making them ideal for replacements and upgrades, as well as new builds.