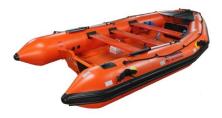

## Narwhal SV-420 Rescue Boat

The unsinkable rescue vessels NARWHAL SV-420 complies with Transport Canada and SOLAS regulations, as well as Directive 96/98 / EC, as amended by Directive 2002/75 / EC, on marine equipment (MED).

As their main mission, these vessels have been designed for the recovery of crew members who fall into the sea, based on their ease of maneuvering and their rapid set-up. It is equally useful for an eventual abandonment or displacement of the ship and is also used to group, tow and organize life rafts.

The boat's towing capacity reaches 400 Kg. With its maximum motorization, allowing the dragging of life rafts with ease.