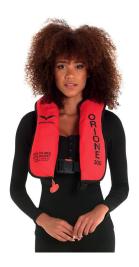

## Lifejacket Orione 300 Automatic Self-Inflating Belt

The Orione 300 Belt is an adult life jacket featuring manual, oral, and automatic activation. It provides 300N of buoyancy and includes essential accessories like a whistle and a quick-release buckle for added safety and convenience.

## **Key Features:**

- Triple activation system
- Manual, oral and automatic activation.
- Adult size suitable for users with a weight of 43 kg of chest circumference, up to 175 cm and a minimum height of 155 cm.
- Buoyancy 300 N
- CO2 gas activation cylinder 1×60 gr.
- Weight Kg 1.1
- Each lifejacket is stored in a fabric bag.
- Accessories included: Retro-reflective tapes, whistle, quick release

buckle, Buddy safety system, lifting ring.

- Accessories available: Anti-splash hood, crotch strap kit, PVC/ALU covers, reset kit.
- Emergency light supplied separately.