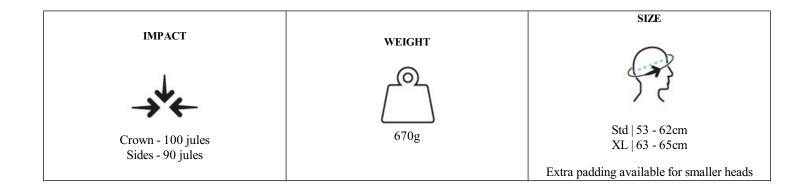

## Manta 4 Multi-Role SAR Helmet



The Manta SAR Helmet is a high-performance multi-role technical rescue helmet with the facility to fit a variety of accessories. The helmet is tested to five different standards giving it the unique ability to make it suitable for a very diverse field of task or one helmet to do many roles including:

- Working at Height / Urban Climbing
- Swift Water Rescue / Maritime Operations/ Boat Driver
- Confined Space / CBRN
- Technical Assistance / Rescue
- Snowmobile /Jet-ski / Quad Bike
- Animal Rescue

## Specifications



## **Colours Available**



## Standards

EN12492:2012 Mountaineering helmet
PAS028:2002 Marine safety helmet
EN16471:2014 Firefighters helmets for wildland firefighting
EN16473:2014 Firefighters helmets for technical rescue
FS/ATV1 Quad & ATV helmet