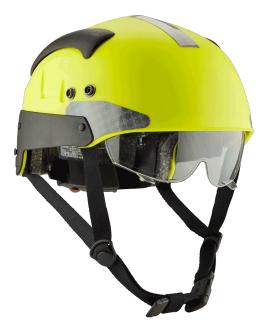

## Manta 4 Multi-Role SAR Helmet

The Manta SAR Helmet is a high-performance multi-role technical rescue helmet with the facility to fit a variety of accessories. The helmet is tested to five different standards giving it the unique ability to make it suitable for a very diverse field of task or one helmet to do many roles including:

- Working at Height / Urban Climbing
- Swift Water Rescue / Maritime Operations/ Boat Driver
- Confined Space / CBRN
- Technical Assistance / Rescue
- Snowmobile /Jet-ski / Quad Bike
- Animal Rescue