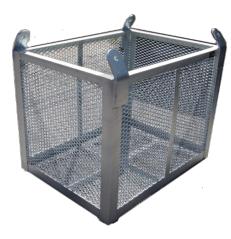

## **Rigid Cargo Basket**

## **Rigid Cargo Basket: Elevate Your Cargo**

Discover our premium rigid cargo baskets, crafted with top-quality galvanized materials to withstand even the most demanding tasks. Engineered for durability, these baskets are rigorously tested and rated to handle up to 2500 lbs of weight, ensuring reliability and performance for your toughest jobs.