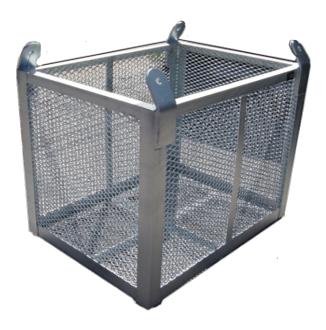

## **Rigid Cargo Basket**

## **Rigid Cargo Basket: Elevate Your Cargo**

Discover our premium rigid cargo baskets, crafted with top-quality galvanized materials to withstand even the most demanding tasks. Engineered for durability, these baskets are rigorously tested and rated to handle up to 2500 lbs of weight, ensuring reliability and performance for your toughest jobs.